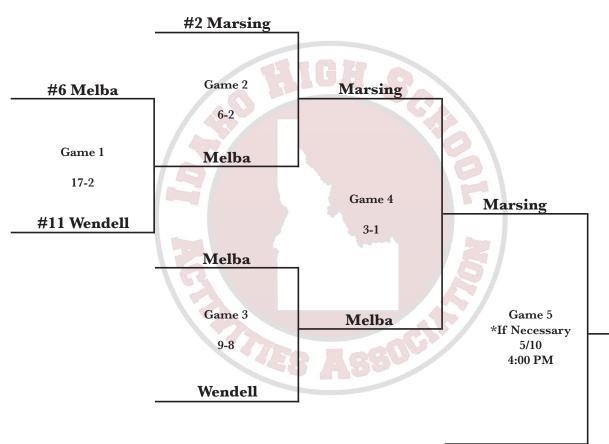

## IA Play-In Series West Qualifier Marsing High School May 9-10

## Marsing advances to the State Championship Series

3 Team Play-In Format

Double Elimination Qualifier - Winner of Play-In Advances to State Championships

8 teams based on representation (Rule 2) - 4 At-Large teams (highest ranked non-qualifiers)

## **GAME SCHEDULE**

Friday

Game 1 2:00 PM Game 2 5:00 PM

## Saturday

Game 3 10:00 AM Game 4 1:00 PM \*Game 5 4:00 PM \* If Necessary

ALL TIMES MOUNTAIN